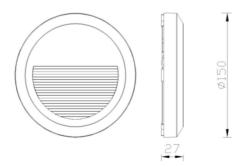

WEEE Number: 80133970

# INSTALLATION INSTRUCTION LED STEP LIGHT



## **INTRODUCTION**

Thank you for selecting and buying V-TAC LED product. V-TAC will serve you the best. Please read these instructions carefully before starting the installing and keep this manual handy for future reference. If you have any other query, please contact our dealer or local vendor from whom you have purchased the product. They are trained and ready to serve you at the best.



## **STRUCTURE & SIZE**







#### **INSTALLATION INSTRUCTIONS**

- Switch off the power.
- Drill the appropriate holes on the wall. (Picture 1)
- Connect the parts to install the lamp socket. (Picture 2)
- Connect to the electricity (100-240V), install the lampshade, cover the shell. (Picture 3)
- Switch on the power if the instructions above are done properly with no mistakes.









#### NOTICE

- Risk of shock, hence disconnect at fuse or circuit breaker before installation or servicing.
- Risk of fire, supply conductors (power wires) connecting fixture must be rated minimum 90°C.
- Consult a certified technician if you are unsure.

#### **WARRANTY**

- This product is warranty from manufacturing defect only.
- The warranty is valid for 2 years from the date of purchase.
- The warranty does not apply to damag