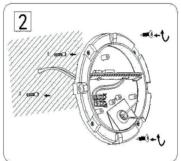

#### **INSTALLATION INSTRUCTIONS**

- Switch off the power.
- Drill the appropriate holes on the wall. (Picture 1)
- Connect the parts to install the lamp socket. (Picture 2)
- Connect to the electricity (100-240V), install the lampshade, cover the shell. (Picture 3)
- Switch on the power if the instructions above are done properly with no mistakes.