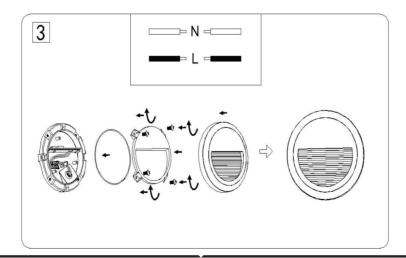

#### **INSTALLATION INSTRUCTIONS**

- Switch off the power.
- Drill the appropriate holes on the wall. (Picture 1)
- Connect the parts to install the lamp socket. (Picture 2)
- Connect to the electricity (100-240V), install the lampshade, cover the shell. (Picture 3)
- Switch on the power if the instructions above are done properly with no mistakes.