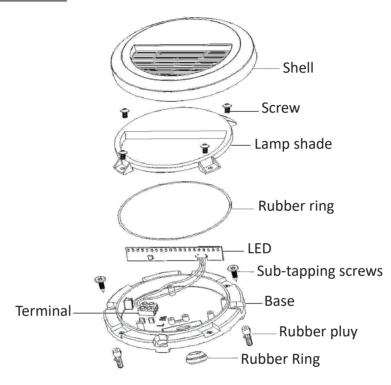

#### **INSTALLATION INSTRUCTIONS**

- Switch off the power.
- Drill the appropriate holes on the wall. (Picture 1)
- Connect the parts to install the lamp socket. (Picture 2)
- Connect to the electricity (100-240V), install the lampshade, cover the shell. (Picture 3)
- Switch on the power if the instructions above are done properly with no mistakes.