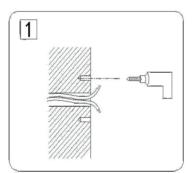

#### **INSTALLATION INSTRUCTIONS**

- Switch off the power.
- Drill the appropriate holes on the wall. (Picture 1)
- Connect the parts to install the lamp socket. (Picture 2)
- Connect to the electricity (100-240V), install the lampshade, cover the shell. (Picture 3)
- Switch on the power if the instructions above are done properly with no mistakes.