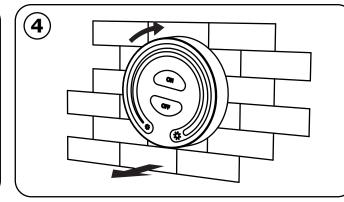

### **INSTALLATION DIAGRAM**

#### INSTALLATION INSTRUCTION

- 1. Install the remote to the selected place; Keep the two screw on the same level; Install it with arrow up.
- 2. Install battery (AAA Battery x 2PCS), then fix it on the base.
- 3. Press downward and rotate to the left to fix it
- 4. Dismantling: Rotate to the right, then plunk it down.