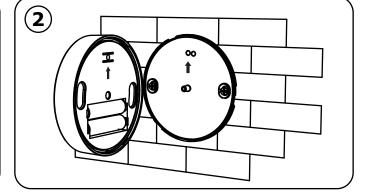

### **INSTALLATION DIAGRAM**

#### INSTALLATION INSTRUCTION

- 1. Install the remote to the selected place; Keep the two screw on the same level; Install it with arrow up.
- 2. Install battery (AAA Battery x 2PCS), then fix it on the base.
- 3. Press downward and rotate to the left to fix it
- 4. Dismantling: Rotate to the right, then plunk it down.