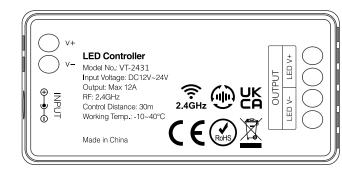

## **COMPATIBLE DEVICES**

Compatible with the below devices (Not included; available to buy separately)

(SKU: 2911 VT-2431) (NOT INCLUDED)

IN CASE OF ANY QUERY/ISSUE WITH THE PRODUCT, PLEASE REACH OUT TO US AT: SUPPORT@V-TAC.EU FOR MORE PRODUCTS RANGE, INQUIRY PLEASE CONTACT OUR DISTRIBUTOR OR NEAREST DEALERS. V-TAC EUROPE LTD. BULGARIA, PLOVDIV 4000, BUL.L.KARAVELOW 9B