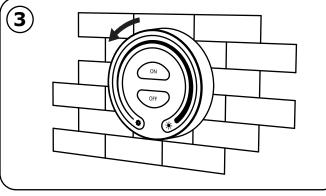

### **INSTALLATION DIAGRAM**

#### INSTALLATION INSTRUCTION

- 1. Install the remote to the selected place; Keep the two screw on the same level; Install it with arrow up.
- 2. Install battery (AAA Battery x 2PCS), then fix it on the base.
- 3. Press downward and rotate to the left to fix it
- 4. Dismantling: Rotate to the right, then plunk it down.

#### PRODUCT KEY DIAGRAM

OFF: Short press to turn off the light; Long press to night light mode.

Dimming Slider:Toucg adjust 1~100% brightness.