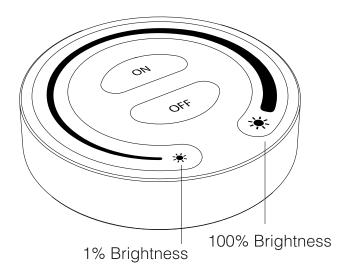

#### PRODUCT KEY DIAGRAM

OFF: Short press to turn off the light; Long press to night light mode.

Dimming Slider:Toucg adjust 1~100% brightness.