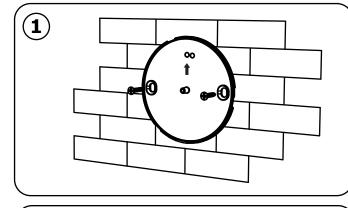

### **INSTALLATION DIAGRAM**

#### INSTALLATION INSTRUCTION

- 1. Install the remote to the selected place; Keep the two screw on the same level; Install it with arrow up.
- 2. Install battery (AAA Battery x 2PCS), then fix it on the base.
- 3. Press downward and rotate to the left to fix it
- 4. Dismantling: Rotate to the right, then plunk it down.