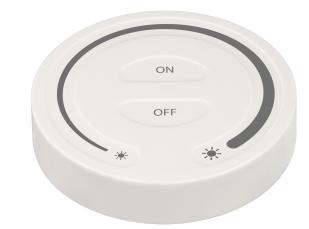

#### PRODUCT KEY DIAGRAM

OFF: Short press to turn off the light; Long press to night light mode.

Dimming Slider:Toucg adjust 1~100% brightness.