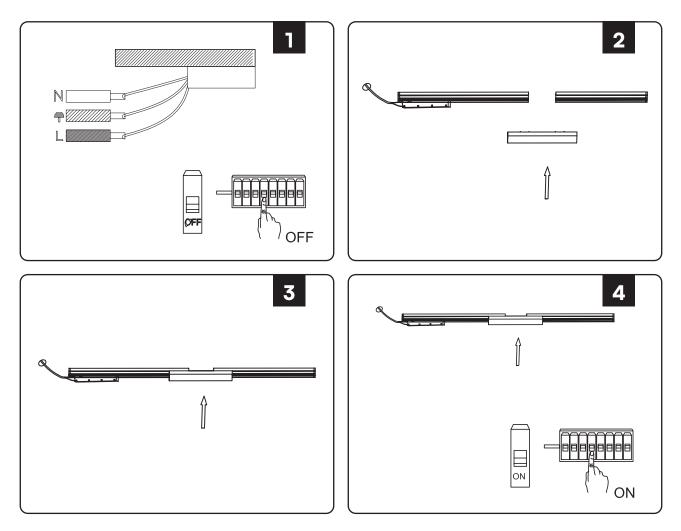

### INSTALLATION INSTRUCTIONS

- 1. Switch off the power.
- 2. Install the adapter into the guide rail groove .
- 3. Check that everything is in order .
- 4. Switch on the power if above steps done properly without any mistakes.