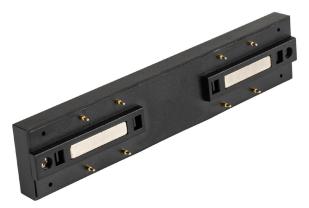

#### TECHNICAL DATA

| SKU         | 10269                                                   |
|-------------|---------------------------------------------------------|
| UNIT COLOR  | Black                                                   |
| DESCRIPTION | MAGNETIC TRACK LIGHT<br>I SHAPE STRAIGHT CON-<br>NECTOR |