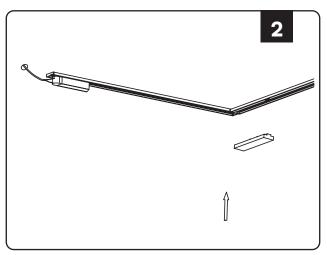

### **INSTALLATION INSTRUCTIONS**

- 1. Switch off the power.
- 2. Install the adapter into the guide rail groove.
- 3. Check that everything is in order.
- 4. Switch on the power if above steps done properly without any mistakes.