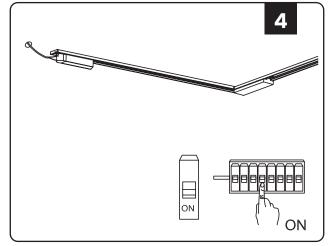

### **INSTALLATION INSTRUCTIONS**

- 1. Switch off the power.
- 2. Install the adapter into the guide rail groove.
- 3. Check that everything is in order.
- 4. Switch on the power if above steps done properly without any mistakes.