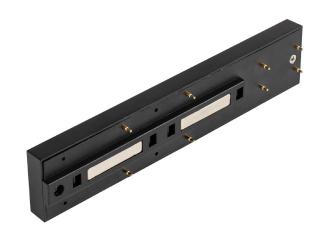

#### TECHNICAL DATA

| SKU         | 10270                                                         |
|-------------|---------------------------------------------------------------|
| UNIT COLOR  | Black                                                         |
| DESCRIPTION | MAGNETIC TRACK LIGHT<br>I SHAPE RIGHT ANGLE<br>TURN CONNECTOR |