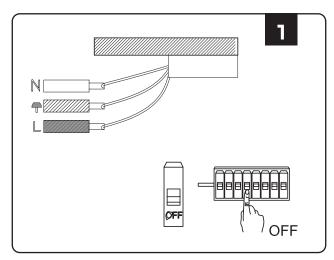

### **INSTALLATION INSTRUCTIONS**

- 1. Switch off the power.
- 2. Install the adapter into the guide rail groove.
- 3. Check that everything is in order.
- 4. Switch on the power if above steps done properly without any mistakes.