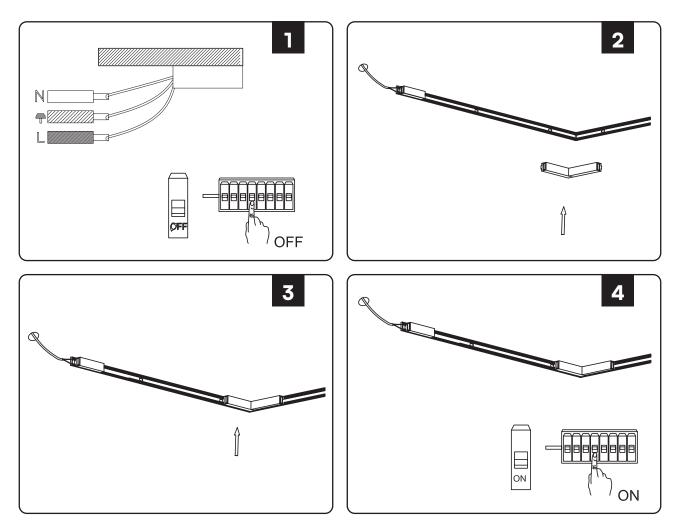

#### INSTALLATION INSTRUCTIONS

- 1. Switch off the power.
- 2. Install the adapter into the guide rail groove .
- 3. Check that everything is in order .
- 4. Switch on the power if above steps done properly without any mistakes.