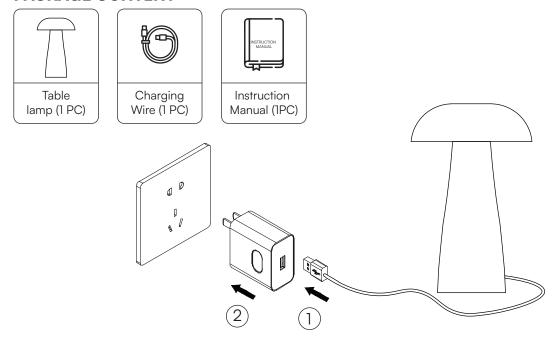

#### **OPERATION GUIDE**

- 1. Connect the charging base into adapter[not included]
- 2. Connect the adapter[not included] into power source
- 3. Tap on the button at the top of lamp to switch on/off the lamp
- 4. **For Dimming function** Make sure the light is ON, tap on the touch button and hold for the light to increase/decrease the brightness.

#### PACKAGE CONTENT