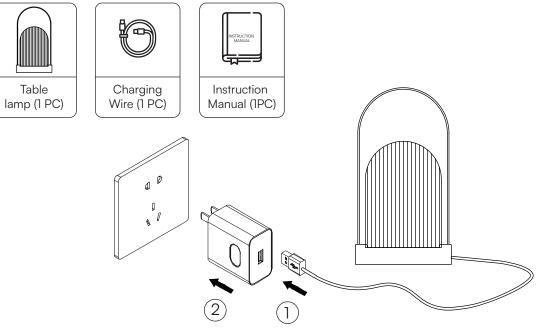

#### **OPERATION GUIDE**

1. Connect the charging base into adapter[not included]

- 2. Connect the adapter[not included] into power source
- 3. Tap on the button at the bottom of lamp to switch on/off the lamp