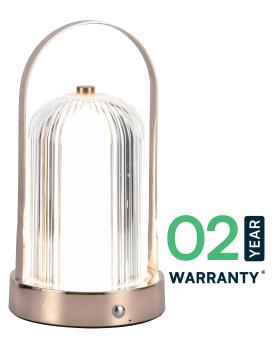

# **INSTRUCTION MANUAL** RECHARGEABLE TABLE LAMP

| TECHNICAL DATA                   |                        |
|----------------------------------|------------------------|
| MODEL                            | VT-1057                |
| SKU                              | 7989,7990,7991         |
| WATTS                            | 1W                     |
| LUMENS                           | 55 Lm                  |
| BEAM ANGLE                       | 180°                   |
| INPUT POWER                      | 5V, 1A                 |
| ADAPTER OUTPUT<br>[Not included] |                        |
| IP RATING                        | IP20                   |
| BATTERY                          | Lithium DC, 5V Battery |
| BATTERY CAPACITY                 | 1800 mAh               |
| CHARGING TIME                    | 2-3H                   |
| WORKING TIME                     | 6-8H                   |
| TOUCH DIMMING LEVEL              |                        |
| MATERIAL                         | Metal+Acrylic          |
| UNIT COLOUR                      | French Gold,Chrome,    |
|                                  | Antique Bronze         |
| CABLE LENGTH                     | 1 Meter [Type C]       |
| DIMENSION                        | 120x225mm              |

#### **INTRODUCTION & WARRANTY**

Thank you for selecting and buying V-TAC product. V-TAC will serve you the best. Please read these instructions carefully before starting the installation and keep this manual handy for future reference. If you have any another query, please contact our dealer or local vendor from whom you have purchased the product. They are trained and ready to serve you at the best. The warranty is valid for 2 years from the date of purchase. The warranty does not apply to damage caused by incorrect installation or abnormal wear and tear. The company gives no warranty against damage to any surface due to incorrect removal and installation of the product. The products are suitable for 10-12 Hours Daily operation. Usage of product for 24 Hours a day would void the warranty. This product is warranted for manufacturing defects only.