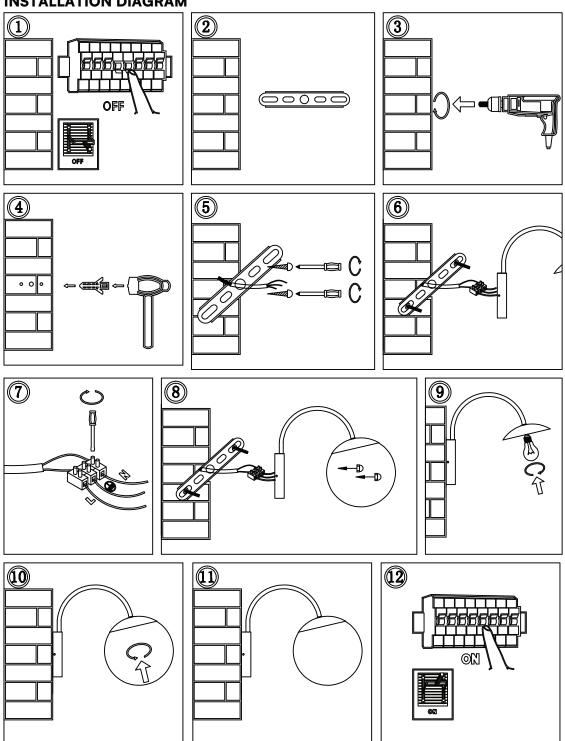

## **INSTALLATION DIAGRAM**

## INSTALLATION INSTRUCTION

- 1. Turn off the power.
- 2. Find proper position for Plate.
- 3. Drill the holes in the wall.
- 4. Dig the plastic into the hole.
- 5. Fix the wall plate onto the wall.
- 6. Connect supply leads with terminal brown (L) to brown, blue (N) to blue and greenish-yellow ( )to greenish-yellow.
- 7. Tighten the srews to fix the wires.
- 8. Fix the fixture with screw.
- 9. Install the bulb into the lampholder.
- 10. Close the lamp.
- 11. Check whole fitting is correct.
- 12. Turn on the Power