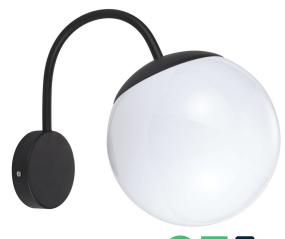

# **INSTRUCTION MANUAL**

WALL LAMP

| TECHNICAL DATA |                         |
|----------------|-------------------------|
| MODEL          | VT-1223                 |
| SKU            | 11823                   |
| WATTS          | 60W                     |
|                |                         |
| INPUT POWER    | AC:220-240V,50/60Hz     |
| IP RATING      | IP44                    |
| HOLDER         | E27 [Bulb not included] |
| UNIT COLOR     | MATTE BLACK             |
| MATERIAL       | Aluminium + PLASTIC     |
| DIMENSION      | 325x200x250mm           |