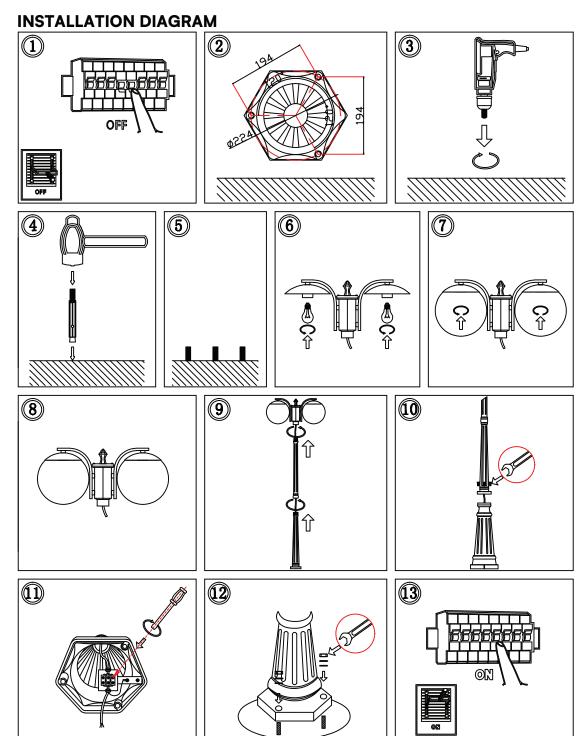

### **INSTALLATION INSTRUCTION**

- 1. Turn off the power.
- 2. Mark drilling area asper image fig 2
- 3. Drill the holes in the ground.
- 4. Dig the plastic into the hole.
- 5. Fix the screws in the holes.
- 6. Install the bulb on the holder.
- 7. Close the lamp.

- 8. Fix the top on the stand.
- 9. Tighten the stand parts.
- 10. Fix the nuts.
- 11. Connect supply leads with terminal brown (L) to brown, blue (N)
- to blue and greenish-yellow () to greenish-yellow.
- 12. Tighten the nuts to fix down the stand.
- 13. Turn on the Power