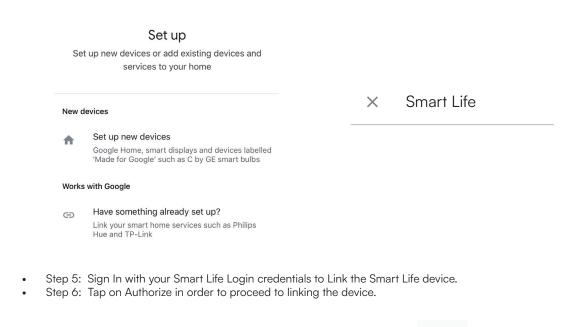

 Once you are on the Google home page, tap on the Add "+" icon— to add a new device and skill. And then tap on Set up device as shown in below image.

- Step 3: Make sure the Wifi Switch is paired with Smart Life app before starting, Tap on the arrow section as highlighted in the below image.
- Step 4: Type "Smart Life" on the search bar and tap on the icon of "Smart Life"

Step 3: Tap on 📰 settings and tap on "skills and games" as shown below. Step 4: Search for 'Smart Life' on the "Skills & Games" page as shown below.

#### Step 5: Enable the Skill

Step 6: Enter your Smart Life login ID and password and tap on "Link Now"

|      | ENABLE             |       | +1   Phone Number/Email Address |    |
|------|--------------------|-------|---------------------------------|----|
| Acco | unt linking in pro | gress | Type your password here         |    |
|      |                    |       | Link Now                        |    |
|      |                    |       | Forgot Password                 | He |