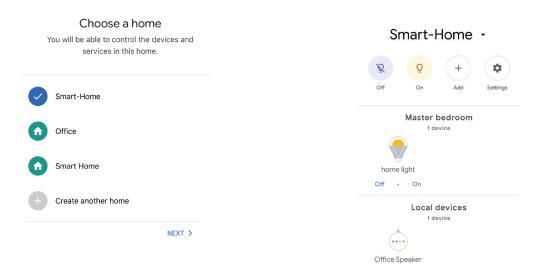

#### Step 7

- a. Account will now be linked, please stay on the page you will be redirected in few seconds to select the device to add to your home.
- b. Select the device and tap on Next as show in image b.

Step 8: Select the Home where you would like to add the Smart Life under. (Or) you can create a New home in order to add the Smart Life to it.

Step 9: You have succesfully added Smart Life device to your Google Assistant App.