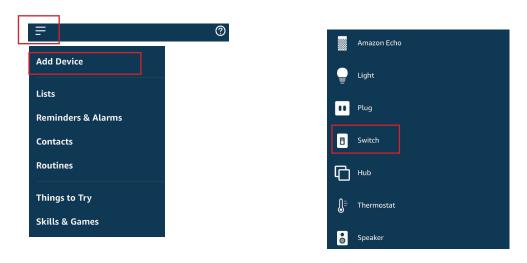

## **ALEXA SETTINGS**

Step 1:Install the Amazon Alexa app via the App Store(iOS) or the Play Store (Android) and register. If you al ready have an existing account with Amazon Alexa, please proceed to logging in.

A) You can use voice command "Alexa discover devices" to the Alexa device which you have.

B) To add device manually on home page tap on which you are adding and tap on discover device.

and tap on Add device , select the device