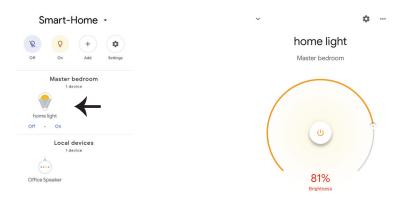

Step 10

- a. You can turn the Lamp On/OFF by taping on On/Off options as shown below. (OR) You can tap on the Smart Lamp.
- b. You will be redirected to page(as shown in image b) where you can control the lights "Power and Dimming functionality".