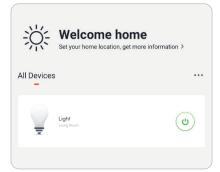

|   | ce added<br>essfully |  |
|---|----------------------|--|
| Ŧ | Light 🔎              |  |
|   |                      |  |
|   |                      |  |
|   | Completed            |  |

Step 9: Once your device is successfully added, rename the device to your preference.