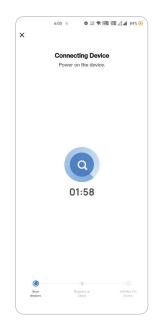

## **APP INSTALLATION**

Step 2: Scan the given QR code, or download "Smart Life' from the App Store (iOS) or the Google Play Store (Android).

Step 8: Once you have successfully completed step 10, you will be redirected to below page, where the App searches, registers and initializes the device(lamp) (ref image below).