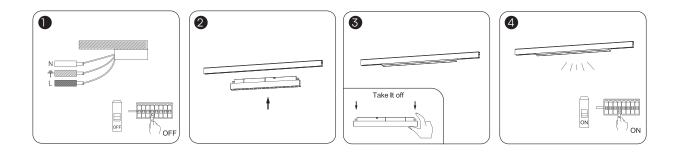

## **INSTALLATION INSTRUCTION**

- 1. Switch off the power.
- 2. Install the luminaire into the guide rail groove .
- 3. Check that everything is in order.
- 4. Switch on the power if above steps done properly without any mistakes.