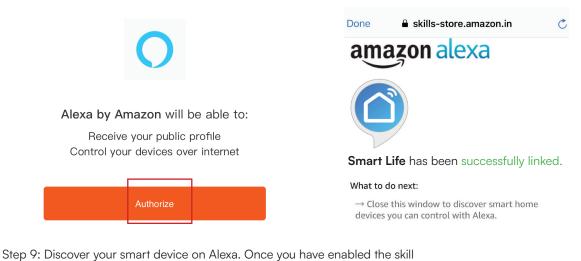

Step 7: Once you tap on Link Now, you will be redirected to a new page requesting for authorization(Ref Im age below). Tap on "Authorize"

Step 8: You will receive confirmation of the account being linked successfully (Ref Image below)