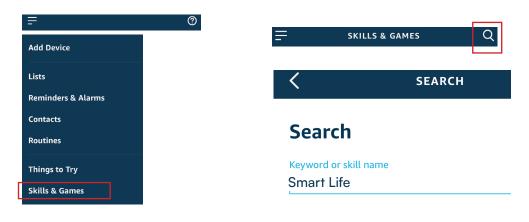

Step 2: Once you are on the Amazon Alexa home page, tap on the lower right icon --- where the arrow is pointed—— to add a new device and skill.

| 🔿 amazon alexa              |
|-----------------------------|
| Login                       |
| Forgot password?            |
| Mobile number or Email      |
| Amazon password             |
| Show password               |
|                             |
| LOGIN                       |
| New to Amazon?              |
| CREATE A NEW AMAZON ACCOUNT |
|                             |
|                             |

Step 3: Tap on 📰 settings and tap on "skills and games" as shown below. Step 4: Search for 'Smart Life' on the "Skills & Games" page as shown below.