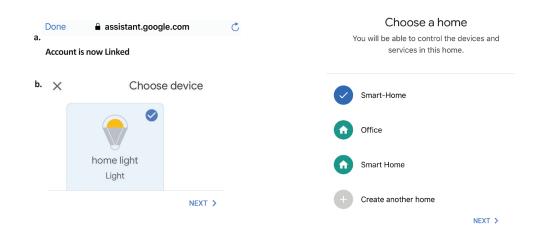

| +1.   Phone Number/Email Address |      | •••                                                             |  |
|----------------------------------|------|-----------------------------------------------------------------|--|
| Type your password here          | ٢    |                                                                 |  |
| Link Now                         |      | Google will be able to:                                         |  |
| Forgot Password                  | Help | Receive your public profile<br>Control your devices over intern |  |
|                                  |      | Authorize                                                       |  |

#### Step 7

- a. Account will now be linked, please stay on the page you will be redirected in few seconds to select the device to add to your home.
- b. Select the device and tap on Next as show in image b.

Step 7: Once you tap on Link Now, you will be redirected to a new page requesting for authorization(Ref Im age below). Tap on "Authorize"

Step 8: You will receive confirmation of the account being linked successfully (Ref Image below)