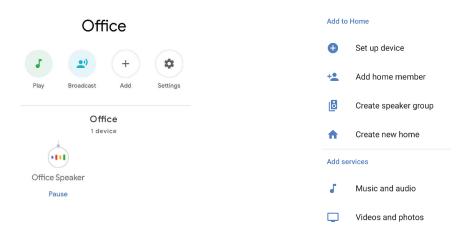

Step 8: Select the Home where you would like to add the Smart Life under. (Or) you can create a New home in order to add the Smart Life to it.

Step 9: You have succesfully added Smart Life device to your Google Assistant App.

Step 10

- a. You can turn the Lamp On/OFF by taping on On/Off options as shown below. (OR) You can tap on the Smart Lamp.
- b. You will be redirected to page(as shown in image b) where you can control the lights "Power and Dimming functionality".