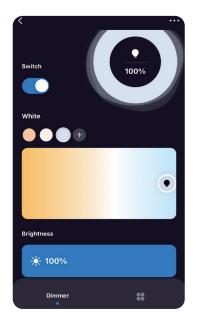

Step 10: You can now start controlling your device with the App. Tap the device name on the home page to enter the controls and features of the device.

Step 13: After successfully pairing the lamp with the app, you can start controlling multiple features of the lamp through your mobile- on/off switch, changing the colour temperature, timing & schedules, dimming options, and more.

Step 10

- a. You can turn the Lamp On/OFF by taping on On/Off options as shown below. (OR) You can tap on the Smart Lamp.
- b. You will be redirected to page(as shown in image b) where you can control the lights "Power and Dimming functionality".