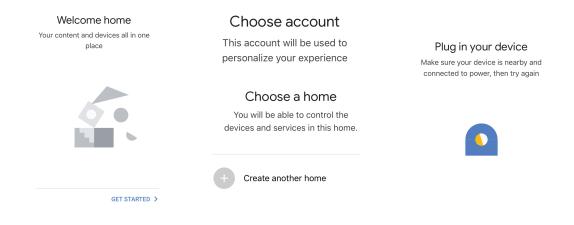

## **GOOGLE ASSISTANT SETTINGS**

- Install the Google Assistant app via the App Store (iOS) or the Play Store (Android) and register. If you already have an existing account with Google Assistant, please proceed to logging in.
- Create a New Home/Choose from the existing home if any.
- Power ON the Google Assistant device and connect it to the App.(Then Proceed to step 2)

 Once you are on the Google home page, tap on the Add "+" icon— to add a new device and skill. And then tap on Set up device as shown in below image.

- Step 3: Make sure the Wifi Switch is paired with Smart Life app before starting, Tap on the arrow section as highlighted in the below image.
- Step 4: Type "Smart Life" on the search bar and tap on the icon of "Smart Life"

#### Step 7

- a. Account will now be linked, please stay on the page you will be redirected in few seconds to select the device to add to your home.
- b. Select the device and tap on Next as show in image b.

Step 8: Select the Home where you would like to add the Smart Life under. (Or) you can create a New home in order to add the Smart Life to it.

Step 9: You have succesfully added Smart Life device to your Google Assistant App.