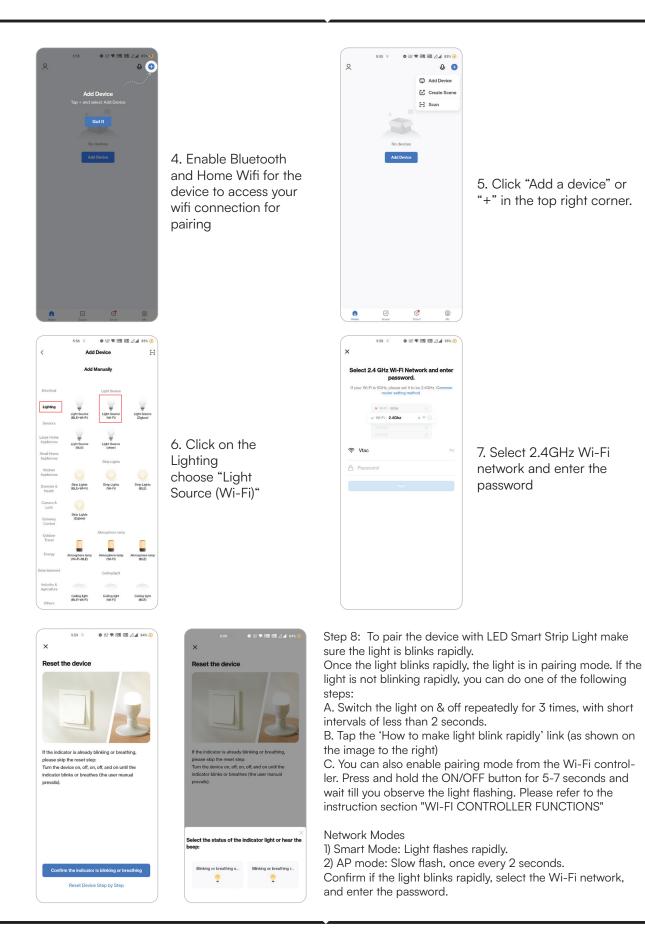

## **APP INSTALLATION**

Step 2: Scan the given QR code, or download "Smart Life' from the App Store (iOS) or the Google Play Store (Android).

Step 8: Once you have successfully completed step 10, you will be redirected to below page, where the App searches, registers and initializes the device(lamp) (ref image below).

|   | ce added<br>essfully |  |
|---|----------------------|--|
| Ŧ | Light 🔎              |  |
|   |                      |  |
|   |                      |  |
|   | Completed            |  |

Step 9: Once your device is successfully added, rename the device to your preference.