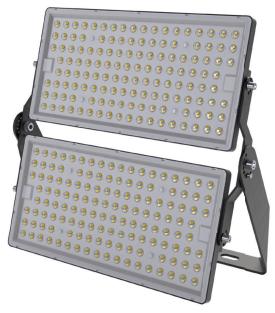

## LED FLOOD LIGHT

#### **TECHNICAL DATA**

| MODEL                 | VT-48500           |
|-----------------------|--------------------|
| SKU                   | 23089, 97212       |
| LUMENS                | 67500 lm           |
| WATTS                 | 500W               |
| INPUT VOLTAGE         | AC: 220-240V, 50Hz |
| BEAM ANGLE            | 60°                |
| LIFE SPAN             | 25,000 Hours       |
| ON/OFF CYCLE          | >15,000            |
| DF                    | >0.9               |
| CRI                   | >70                |
| MATERIAL              | Diecast Aluminium  |
| OPERATION TEMPERATURE | -20°C to +45°C     |
| DIMENSION             | 530x65x523mm       |
|                       |                    |