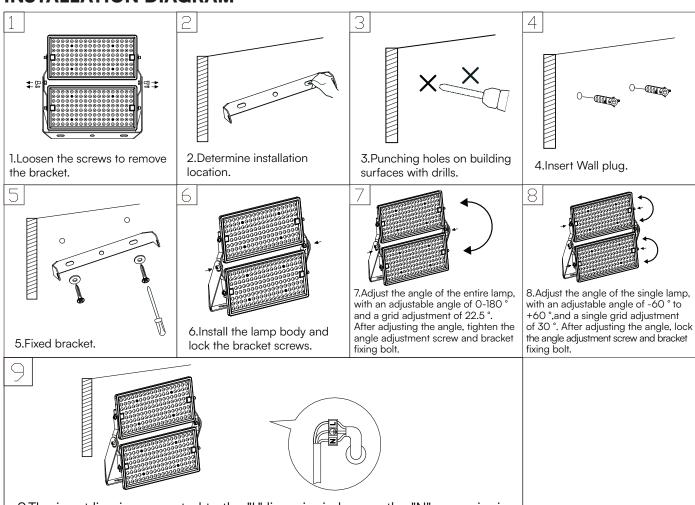

### **INSTALLATION DIAGRAM**

9.The input line is connected to the "L" live wire in brown, the "N" zero wire in blue, and the vellow green wire is connected to the ground wire. After connecting the wires, it is necessary to use insulation tape and waterproof tape for insulation and waterproofing treatment. It is recommended to use a professional waterproof junction box