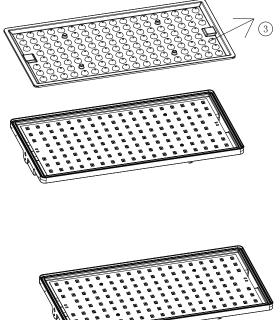

## DISASSEMBLY DIAGRAM

(For Market surveillance team only)

Note: Light source removal will void the warranty