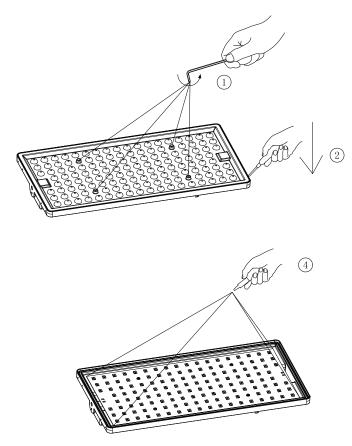

## DISASSEMBLY DIAGRAM

(For Market surveillance team only)

Note: Light source removal will void the warranty