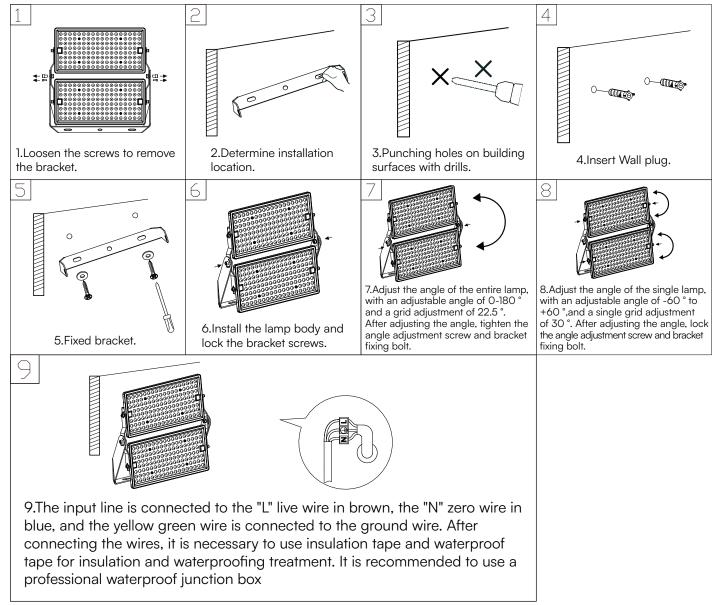

ed by a qualified electrician.
- The light source contained in this luminaire shall only be replaced by the manufacturer or his service agent or a similar qualified person.
- The external flexible cable or cord of this luminaire cannot be replaced; if the cord is damaged, the luminaire shall be destroyed.
- Replace any cracked protective shield.
- Terminal block not included.
- Proper grounding should be ensured throughout the installation.
- For Outdoor use.

**NOTE:** To reduce the risk of strangulation the flexible wiring connected to this luminaire shall be effectively fixed to the wall if the wiring is within arm's reach.



This marking indicates that this product should not be disposed of with other household wastes.



Caution, risk of electric shock.

## **INSTALLATION DIAGRAM**



## DISASSEMBLY DIAGRAM

(For Market surveillance team only)







Note: Light source removal will void the warranty

# Rohs CE LK C CR

IN CASE OF ANY QUERY/ISSUE WITH THE PRODUCT, PLEASE REACH OUT TO US AT: SUPPORT@V-TAC.EU FOR MORE PRODUCTS RANGE, INQUIRY PLEASE CONTACT OUR DISTRIBUTOR OR NEAREST DEALERS. V-TAC EUROPE LTD. BULGARIA, PLOVDIV 4000, BUL.L.KARAVELOW 9B

IN CASE OF ANY QUERY/ISSUE WITH THE PRODUCT PLEASE REACH OUT TO US AT SUPPORT@VTACEXPORTS.COM V-TAC HOUSE, KELPATRICK ROAD, SLOUGH, BERKSHIRE, SL1 6BW, UK.