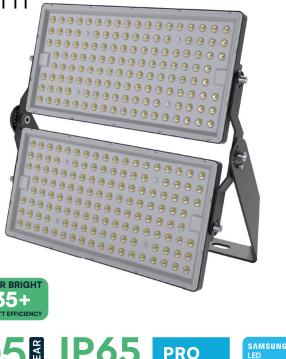

#### TECHNICAL DATA

| MODEL                 | VT-48501           | 999999                                  |
|-----------------------|--------------------|-----------------------------------------|
| SKU                   | 23616, 23617       |                                         |
| LUMENS                | 67500 Lm           | 8 8 8 8 8 9 8 9 8 9 8 9 8 9 8 9 8 9 8 9 |
| WATTS                 | 500W               |                                         |
| INPUT VOLTAGE         | AC: 220-240V, 50Hz |                                         |
| BEAM ANGLE            | Sphere 360°        | 9999999999                              |
| LIFE SPAN             | 25,000 Hours       |                                         |
| ON/OFF CYCLE          | >15,000            |                                         |
| DF                    | >0.9               | SUPER BRIGHT                            |
| CRI                   | >70                | LM/WATT EFFICIENCY                      |
| MATERIAL              | Diecast Aluminium  |                                         |
| OPERATION TEMPERATURE | -20°C to +45°C     | 05¥ IP                                  |
| DIMENSION             | 530x65x523mm       | WARRANTY* RAT                           |
|                       |                    |                                         |