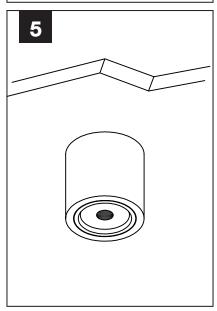

# **INSTALLATION DIAGRAM**

# **INSTALLATION INSTRUCTION**

- Drill two holes on the wall and insert two plastic expansion bolts in it.
- 2. Fix the fitting on the plastic expansion piece with self-tapping screws.
- 3. Connect the wires according to the diagram.
- 4. Install the GU10 Spot light into the holder.
- 5. Attach the bottom cap
- 6. Switch on the power and test the lamp.