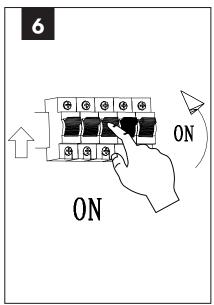

# **INSTALLATION INSTRUCTION**

- Drill two holes on the wall and insert two plastic expansion bolts in it.
- 2. Fix the fitting on the plastic expansion piece with self-tapping screws.
- 3. Connect the wires according to the diagram.
- 4. Install the GU10 Spot light into the holder.
- 5. Attach the bottom cap
- 6. Switch on the power and test the lamp.