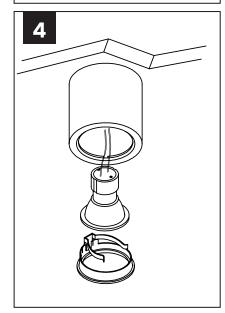

# **INSTALLATION DIAGRAM**

# **INSTALLATION INSTRUCTION**

- Drill two holes on the wall and insert two plastic expansion bolts in it.
- 2. Fix the fitting on the plastic expansion piece with self-tapping screws.
- 3. Connect the wires according to the diagram.
- 4. Install the GU10 Spot light into the holder.
- 5. Attach the bottom cap
- 6. Switch on the power and test the lamp.