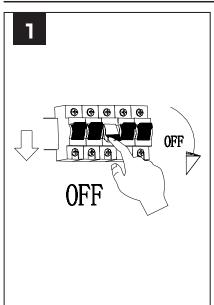

## **WARNING**

- Please make sure to turn off the power before starting the installation.
- Installation must be performed by a qualified electrician.
- For Indoor use only

This marking indicates that this product should not be disposed of with other household wastes.

# **INSTALLATION INSTRUCTION**

- Drill two holes on the wall and insert two plastic expansion bolts in it.
- 2. Fix the fitting on the plastic expansion piece with self-tapping screws.
- 3. Connect the wires according to the diagram.
- 4. Install the GU10 Spot light into the holder.
- 5. Attach the bottom cap
- 6. Switch on the power and test the lamp.