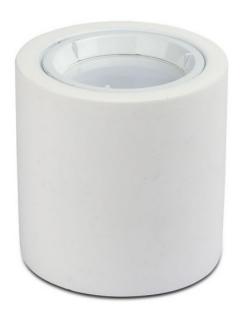

# INSTRUCTION MANUAL

**GU10 GYPSUM FITTING ROUND** 

#### **TECHNICAL DATA**

| MODEL                    | VT-716RD                     |
|--------------------------|------------------------------|
| SKU                      | 3667                         |
| MAX WATTS                | 35W (Spotlight not included) |
| INPUT VOLTAGE            | AC 220-240, 50Hz             |
| SHAPE                    | ROUND                        |
| BASE                     | GU10                         |
| INSTALLATION TYPE        | Surfaced                     |
| OPERATION<br>TEMPERATURE | -25°C to +50°C               |
| IP RATING                | IP20                         |
| UNIT COLOR               | WHITE                        |
| DIMENSION                | Ø75x75mm                     |
| BODY TYPE                | GYPSUM                       |
|                          |                              |