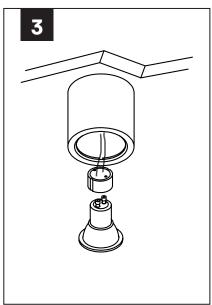

# **INSTALLATION DIAGRAM**

# **INSTALLATION INSTRUCTION**

- Drill two holes on the wall and insert two plastic expansion bolts in it.
- 2. Fix the fitting on the plastic expansion piece with self-tapping screws.
- 3. Connect the wires according to the diagram.
- 4. Install the GU10 Spot light into the holder.
- 5. Attach the bottom cap
- 6. Switch on the power and test the lamp.