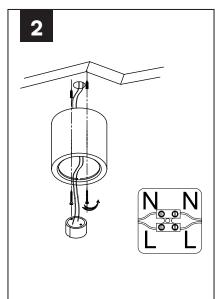

# **INSTALLATION DIAGRAM**

# **INSTALLATION INSTRUCTION**

- Drill two holes on the wall and insert two plastic expansion bolts in it.
- 2. Fix the fitting on the plastic expansion piece with self-tapping screws.
- 3. Connect the wires according to the diagram.
- 4. Install the GU10 Spot light into the holder.
- 5. Attach the bottom cap
- 6. Switch on the power and test the lamp.