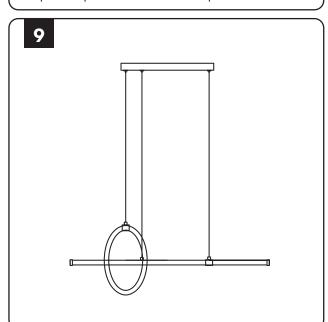

due to incorrect removal and installation of the product. This product is warranted for manufacturing defects only.

#### **WARNING**

- Please make sure to turn off the power before starting the installation.
- 2. Installation must be performed by a qualified electrician.
- The light source of this luminaire is not replaceable; when the light source reaches its end of life the whole luminaire shall be replaced.
- 4. Proper grounding should be ensured throughout the installation.
- 5. For Indoor Use only



This marking indicates that this product should not be disposed of with other household wastes.



Caution, risk of electric shock.



# MULTI-LANGUAGE MANUAL QR CODE

Please scan the QR code to access the manual in multiple languages.



## **INSTALLATION INSTRUCTION**



















## WIRING CONNECTION











and N screws