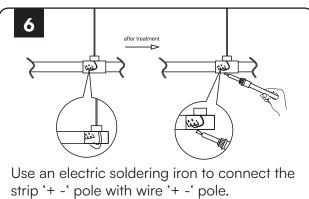

face due to incorrect removal and installation of the product. This product is warranted for manufacturing defects only.

#### **WARNING**

- Please make sure to turn off the power before starting the installation.
- 2. Installation must be performed by a qualified electrician.
- The light source of this luminaire is not replaceable; when the light source reaches its end of life the whole luminaire shall be replaced.
- 4. Proper grounding should be ensured throughout the installation.
- 5. For Indoor Use only



This marking indicates that this product should not be disposed of with other household wastes.



Caution, risk of electric shock.



# MULTI-LANGUAGE MANUAL QR CODE

Please scan the QR code to access the manual in multiple languages.



## **INSTALLATION INSTRUCTION**



















## WIRING CONNECTION











and N screws