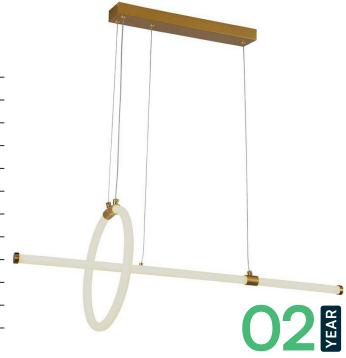

### **TECHNICAL DATA**

| MODEL        | VT-7818               |
|--------------|-----------------------|
| SKU          | 8023                  |
| WATTS        | 16 W                  |
| LUMENS       | 1820 Lm               |
| BEAM ANGLE   | 270°                  |
| INPUT POWER  | AC: 220-240V, 50/60Hz |
| CRI          | >80                   |
| IP RATING    | IP20                  |
| LIFE SPAN    | 20,000 Hours          |
| ON/OFF CYCLE | >15,000 Times         |
| DIMENSION    | 860x300 mm            |
|              |                       |